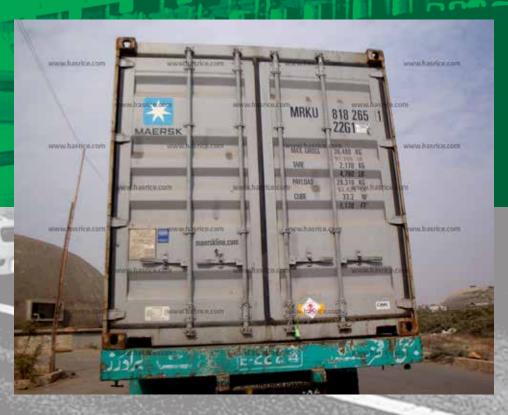

# INSPECTION FOR QUALITY, QUANTITY AND WEIGHT

Since 2006, HAS Rice Pakistan has chosen to work with SGS & Bureau Veritas to control and manage its cargoes of rice being exported around the world. SGS & Bureau Veritas has been assisting by carrying out Pre-Shipment Inspections (PSIs) at Port Qasim, where HAS Rice Pakistan is headquartered, and Karachi Port, another of Pakistan's important shipping gateways. Pre-Shipment Inspections establish the nature, weight and quality of each shipment. Documents are then issued by SGS & Bureau Veritas to certify the shipment, thus reassuring the buyer that the load corresponds with the order. Such third party reassurance is a basic requirement from buyers, especially to attest the quality of the rice being delivered. In addition, the involvement of SGS & Bureau Veritas ensures that HAS Rice Pakistan maintains effective control of all transactions. At many destination ports, SGS & Bureau Veritas also carries out inspection of HAS Rice Pakistan's cargoes according to the instructions of each buyer. To provide the services required in all of HAS Rice Pakistan's markets, SGS & Bureau Veritas is able to offer local service and expertise everywhere by relying on its extensive worldwide network.

HAS RICE ensures proper transportation, logistics through cargo vessels and containers, irrespective of seasons, throughout the year. First class shipping lines are used (SAF Marine, Maersk, APL, PIL) to ensure timely and accurate delivery of goods at destination ports.

Over the period of two decades, HAS RICE has established a strong & reliable network of acquaintances with several reliable shipping carriers operating from Pakistan due to exports of rice in very large volumes which is not very common. This enables us to offer cost effective freight solutions to our buyers by overcoming the different predicaments occurring in the growing container freight industry.