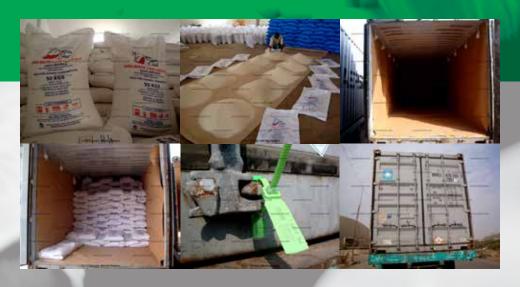

## **INSPECTION**

**Ensuring the Quality and Purity of Pakistan Rice Export Shipments** 

We are happy with the working relationship we enjoy with SGS & Bureau Veritas. There is excellent cooperation both at the loading and destination ports.

# INSPECTION FOR QUALITY, QUANTITY AND WEIGHT

Since 2006, HAS Rice Pakistan has chosen to work with SGS & Bureau Veritas to control and manage its cargoes of rice being exported around the world. SGS & Bureau Veritas has been assisting by carrying out Pre-Shipment Inspections (PSIs) at Port Qasim, where HAS Rice Pakistan is headquartered, and Karachi Port, another of Pakistan's important shipping gateways. Pre-Shipment Inspections establish the nature, weight and quality of each shipment. Documents are then issued by SGS & Bureau Veritas to certify the shipment, thus reassuring the buyer that the load corresponds with the order. Such third party reassurance is a basic requirement from buyers, especially to attest the quality of the rice being delivered. In addition, the involvement of SGS & Bureau Veritas ensures that HAS Rice Pakistan maintains effective control of all transactions. At many destination ports, SGS & Bureau Veritas also carries out inspection of HAS Rice Pakistan's cargoes according to the instructions of each buyer. To provide the services required in all of HAS Rice Pakistan's markets, SGS & Bureau Veritas is able to offer local service and expertise everywhere by relying on its extensive worldwide network.

HAS RICE Pakistan owns & manages warehouse spread over 20,000 yards within the premises of busiest port of Pakistan, namely Port Qasim. This strategic warehousing location enables us to ship out goods at an hour's notice and ensures priority loading as soon as the vessel destined for shipment docks at the bay.

HAS RICE ensures proper transportation, logistics through cargo vessels and containers, irrespective of seasons, throughout the year. First class shipping lines are used (SAF Marine, Maersk, APL, PIL) to ensure timely and accurate delivery of goods at destination ports.

Over the period of two decades, HAS RICE has established a strong & reliable network of acquaintances with several reliable shipping carriers operating from Pakistan due to exports of rice in very large volumes which is not very common. This enables us to offer cost effective freight solutions to our buyers by overcoming the different predicaments occurring in the growing container freight industry.