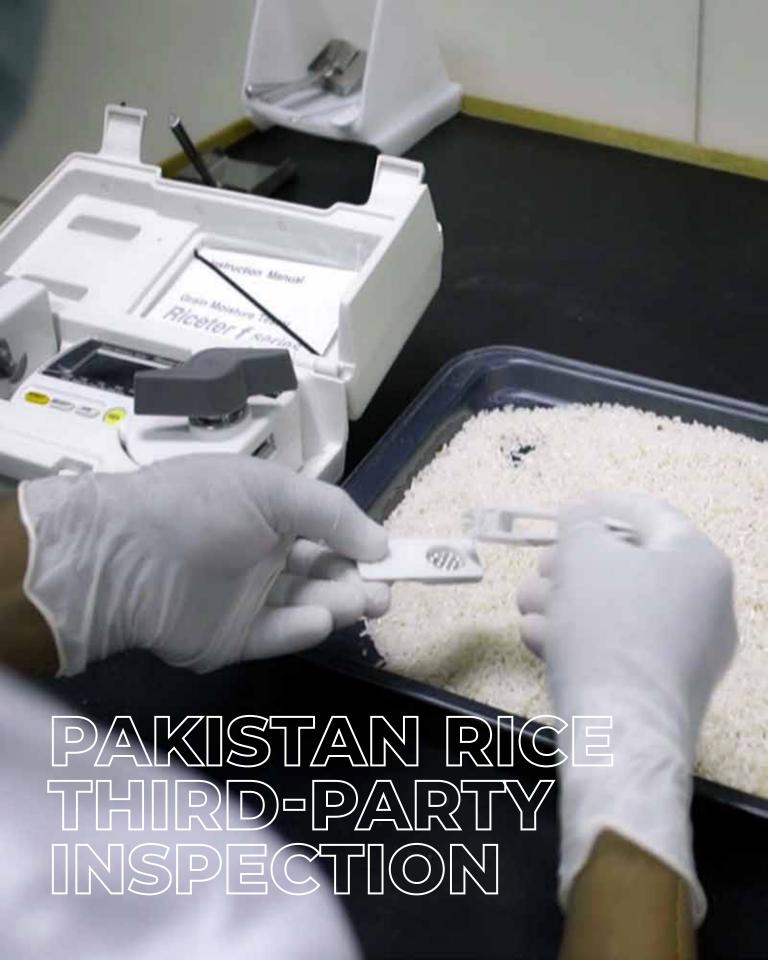

## **INSPECTION**

**Ensuring the Quality and Purity of Pakistan Rice Export Shipments** 

We are happy with the working relationship we enjoy with SGS & Bureau Veritas. There is excellent cooperation both at the loading and destination ports.

# INSPECTION FOR QUALITY, QUANTITY AND WEIGHT

Since 2006, HAS Rice Pakistan has chosen to work with SGS & Bureau Veritas to control and manage its cargoes of rice being exported around the world. SGS & Bureau Veritas has been assisting by carrying out Pre-Shipment Inspections (PSIs) at Port Qasim, where HAS Rice Pakistan is headquartered, and Karachi Port, another of Pakistan's important shipping gateways. Pre-Shipment Inspections establish the nature, weight and quality of each shipment. Documents are then issued by SGS & Bureau Veritas to certify the shipment, thus reassuring the buyer that the load corresponds with the order. Such third party reassurance is a basic requirement from buyers, especially to attest the quality of the rice being delivered. In addition, the involvement of SGS & Bureau Veritas ensures that HAS Rice Pakistan maintains effective control of all transactions. At many destination ports, SGS & Bureau Veritas also carries out inspection of HAS Rice Pakistan's cargoes according to the instructions of each buyer. To provide the services required in all of HAS Rice Pakistan's markets, SGS & Bureau Veritas is able to offer local service and expertise everywhere by relying on its extensive worldwide network.